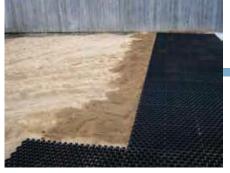

Car Park Application - Approx. of 90 square metres Positive Endorsement From The Council Laid in March 2011

## Laying of the JakMatGeocell:

1. Prepare the base ground by removing overburden to form an even surface

2. JakMats laid using interlocking mechanism

3. Adding P-gravel layer on top of JakMats

4. P-gravel compact into the honeycomb cells

5. A small amount of excess for compaction and settlement

6. John does a lot of turning on his driveway and very pleased with the result (Sept 2011)

Jakaar Industries Ltd 66 Cryers Rd, Highbrook, Manukau 2013 PO Box 204069, Highbrook, Manukau 2161, Auckland, New Zealand Tel +64 9 273 5511, Fax +64 9 273 5512