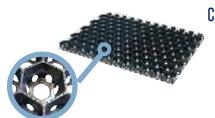

## JakVatGeocell The sustainable driveway and paving alternative

## Laying of the JakMatGeocell:

1. Prepare the base ground by removing overburden to form an even surface

2. JakMats laid using interlocking mechanism

3. Adding P-gravel layer on top of JakMats

4. P-gravel compact into the honeycomb cells