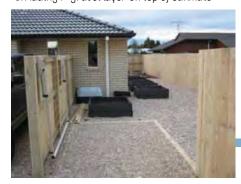

## Laying of the JakMatGeocell:

1. Prepare the base ground by removing overburden to form an even surface

2. JakMats laid using interlocking mechanism

3. Adding P-gravel layer on top of JakMats

4. P-gravel compact into the honeycomb cells