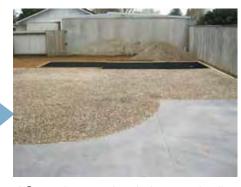

## Laying of the JakMatGeocell:

1. Prepare the base ground by removing overburden to form an even surface

2. JakMats laid using interlocking mechanism

3. Adding P-gravel layer on top of JakMats

4. P-gravel compact into the honeycomb cells