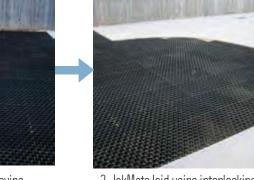

## Laying of the JakMatGeocell:

1. Prepare the base ground by removing overburden to form an even surface

2. JakMats laid using interlocking mechanism

3. Adding P-gravel layer on top of JakMats

4. P-gravel compact into the honeycomb cells