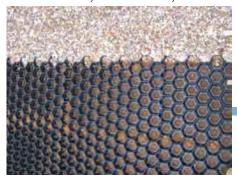

## Laying of the JakMatGeocell:

1. Prepare the base ground by removing overburden to form an even surface

2. JakMats laid using interlocking mechanism

3. Adding P-gravel layer on top of JakMats

4. P-gravel compact into the honeycomb cells

5. A small amount of excess for compaction and settlement

6. John does a lot of turning on his driveway and very pleased with the result (Sept 2011)

Jakaar Industries Ltd 66 Cryers Rd, Highbrook, Manukau 2013 PO Box 204069, Highbrook, Manukau 2161, Auckland, New Zealand Tel +64 9 273 5511, Fax +64 9 273 5512